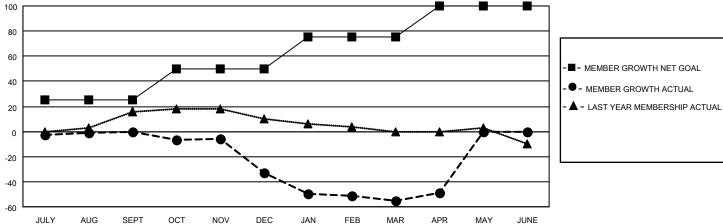

## MONTHLY MEMBERSHIP PROGRESS REPORT

**LOCATION INDIANA** District 25 G Results as of: 4/30/2023

| Clubs RESULTS FOR 2022-2023 |   |   |   | Members RESULTS FOR 2022-2023 |    |    |    |
|-----------------------------|---|---|---|-------------------------------|----|----|----|
|                             |   |   |   |                               |    |    |    |
| JULY/AUG/SEPT               | 0 | 0 | 0 | JULY/AUG/SEPT                 | 25 | 22 | 20 |
| OCT/NOV/DEC                 | 1 | 0 | 2 | OCT/NOV/DEC                   | 25 | 14 | 45 |
| JAN/FEB/MAR                 | 0 | 0 | 0 | JAN/FEB/MAR                   | 25 | 18 | 38 |
| APR/MAY/JUNE                | 0 | 0 | 0 | APR/MAY/JUNE                  | 25 | 9  | 3  |